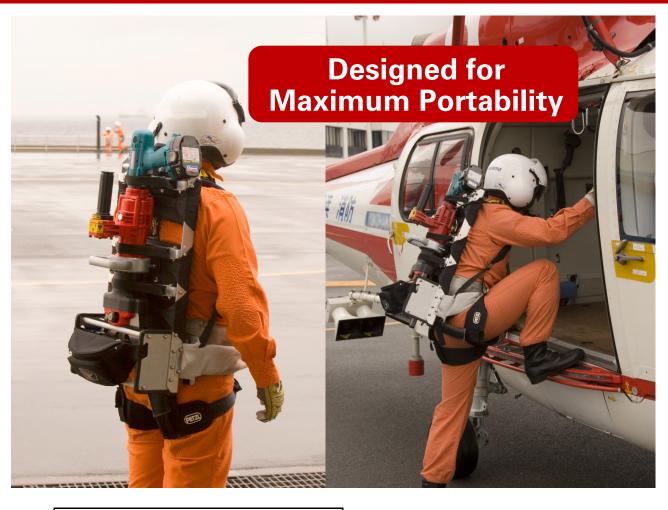

The units twist grip handle control allows ease of use for the user as well as allowing fine movement for safely releasing a load when the tool is being used in lifting and pulling modes.

The well designed controls make operation in difficult situations easy, as the holding handle can be independently adjusted 360 degrees rotation to allow optimum positioning of the tool. This unit is easily portable and user friendly for all rescue applications. This tool is designed & proudly manufactured in Japan.