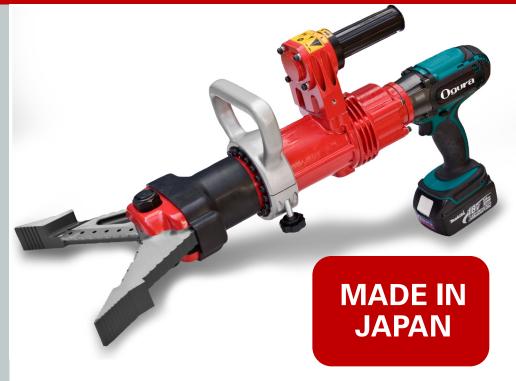

## **BC-300 Cordless Rescue Spreader & Cutter**

Innovators in Precision Rescue Tools & Equipment

The BC-300 Cordless rescue spreader & cutter has now been redesigned for optimum performance during rescue situations. This new and improved unit now features the new Makita Lithium Ion battery which improves longer use and battery life when in rescue situations.

The units twist grip handle control allows ease of use for the user as well as allowing fine movement for safely releasing a load when the tool is being used in lifting and pulling modes.

The well designed controls make operation in difficult situations easy, as the holding handle can be independently adjusted 360 degrees rotation to allow optimum positioning of the tool. This unit is easily portable and user friendly for all rescue applications. This tool is designed & proudly manufactured in Japan.