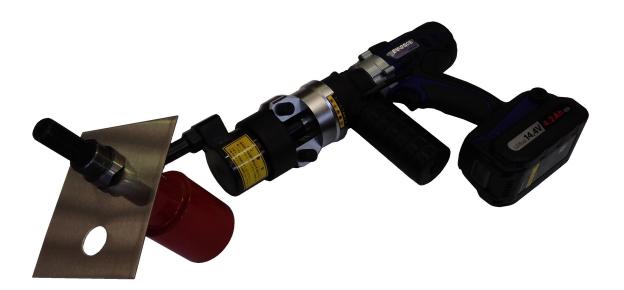

## **CACTUS** EVK-100 Cordless Hole Puncher

New from Stainelec is the Cactus EVK-100 Cordless Hole Punch which is designed to punch through 3.2mm mild steel, 2.4mm stainless steel & 5mm aluminium material in any working position for on-site or high production applications.

This cordless electric hydraulic puncher boasts a user friendly design as it features a flexible rotatable punching head which gives the operation maximum flexibility when punching through sheetmetal. This unit expels a maximum punching force of 7.5 Tons and has a max punching cylinder stroke of 25mm.

## LIGHT AND COMPACT DESIGN FOR EASY PORTABILITY

5/9A Lyell Street Mittagong NSW 2575 Australia T: +61 2 4871 2121 F: +61 2 4871 2020 E: info@stainelec.com.au

The EVK-100 punching head is powered by a reliable Panasonic 14.4V Li-Ion 4.2 amp hour battery & motor which requires minimal effort to operate and provides a professional finish with no burr to the work piece after every operation.