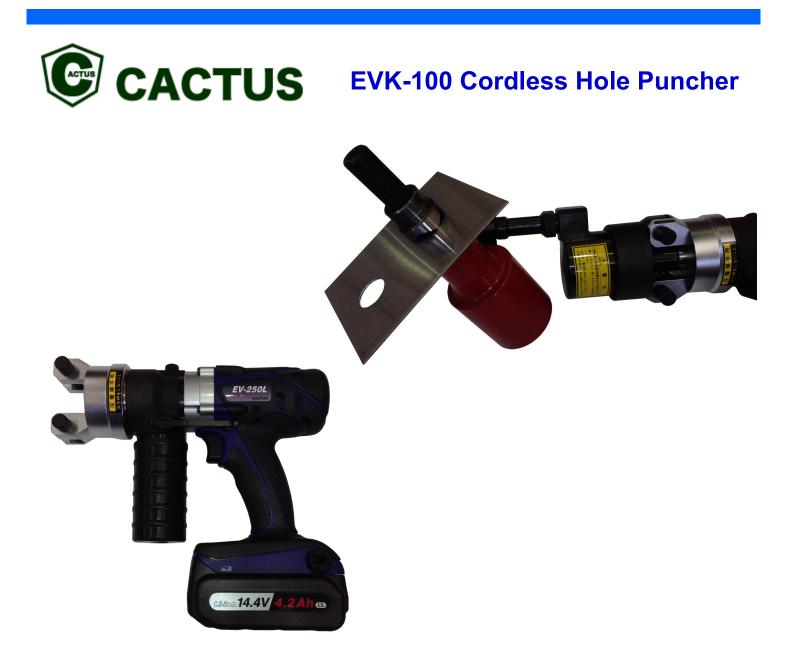

## **CACTUS** EVK-100 Cordless Hole Puncher

New from Stainelec is the Cactus EVK-100 Cordless Hole Punch which is designed to punch through 3.2mm mild steel, 2.4mm stainless steel & 5mm aluminium material in any working position for on-site or high production applications.

This cordless electric hydraulic puncher boasts a user friendly design as it features a flexible rotatable punching head which gives the operation maximum flexibility when punching through sheetmetal. This unit expels a maximum punching force of 7.5 Tons and has a max punching cylinder stroke of 25mm.

## LIGHT AND COMPACT DESIGN FOR EASY PORTABILITY

5/9A Lyell Street Mittagong NSW 2575 Australia T: +61 2 4871 2121 F: +61 2 4871 2020 E: info@stainelec.com.au

The EVK-100 punching head is powered by a reliable Panasonic 14.4V Li-Ion 4.2 amp hour battery & motor which requires minimal effort to operate and provides a professional finish with no burr to the work piece after every operation.