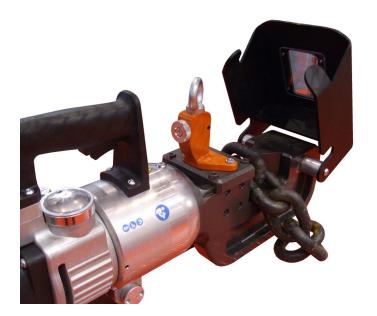

## **TC32 Electric Hydraulic Chain Cutter**

The TC32 electric hydraulic chain cutter is a precision engineered hydraulic tool that can be used to cut through 32mm maximum high tensile chain. The TC32 cutting head is hydraulically driven by a reliable double insulated motor which drives a precision designed radial hydraulic pump that produces up to 47 tonnes of pressure.

This unit can always be relied on for continuous use on building sites or factory based operations. Fitted with a special grip and compact design, the TC32 demonstrates maximum portability options between worksites. The TC32 also features a guard system (OH&S compliant) which protects the operator from the cutting blades and flying debris while in operation. This unit is available in both 230 Volt & 115 Volt motor configurations.