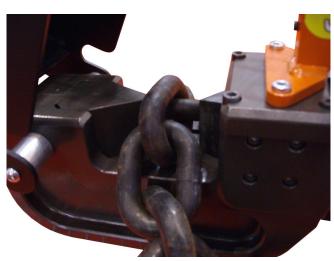

## **TC32 Electric Hydraulic Chain Cutter**

The TC32 electric hydraulic chain cutter is a precision engineered hydraulic tool that can be used to cut through 32mm maximum high tensile chain. The TC32 cutting head is hydraulically driven by a reliable double insulated motor which drives a precision designed radial hydraulic pump that produces up to 47 tonnes of pressure.

This unit can always be relied on for continuous use on building sites or factory based operations. Fitted with a special grip and compact design, the TC32 demonstrates maximum portability options between worksites. The TC32 also features a guard system (OH&S compliant) which protects the operator from the cutting blades and flying debris while in operation. This unit is available in both 230 Volt & 115 Volt motor configurations.