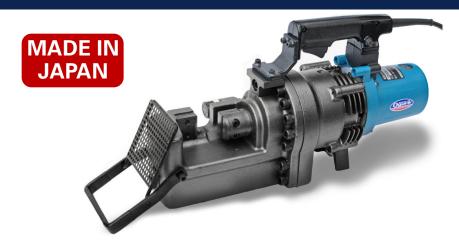

## HBC-232 Electric Rebar Cutter

Innovators in High Quality Rebar Cutting Tools & Equipment

The HBC-232 electric hydraulic rebar cutter has been designed for cutting maximum 32mm diameter high tensile rebar with ease for factory & on-site applications.

Our range of HBC rebar cutters incorporate several safety features including an ergonomically designed cover guard system located over the moving cutter blade that provides protection from debris to the operator when the tool is in operation.

The HBC-232 hydraulic system is powered by a reliable Makita 230V double insulated electric motor. During operation, the specially designed fan cooling system delivers a high volume of air over the precision hydraulic pump and electric motor power supply to prevent overheating during intense cutting applications.

This tool is designed & precision manufactured in Japan to the highest of international standards for the worldwide construction & industrial markets.

Address; Unit 5/9A Lyell Steet Mittagong NSW 2575 Australia