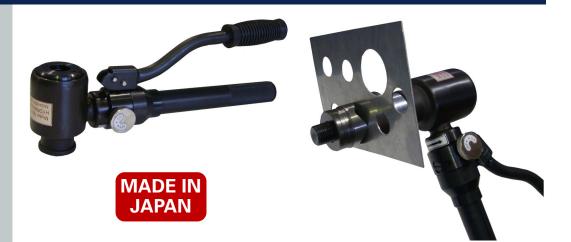

## NCTPL-1 Rotatable Hydraulic Hole Puncher

Innovators in Precision Hole Punching Tools & Equipment

The NCTPL-1 rotatable head hydraulic hole puncher allows the operator to rotate the head of the hydraulic puncher into positions within a 360 degree rotation, making it easier to operate in confined spaces and locations.