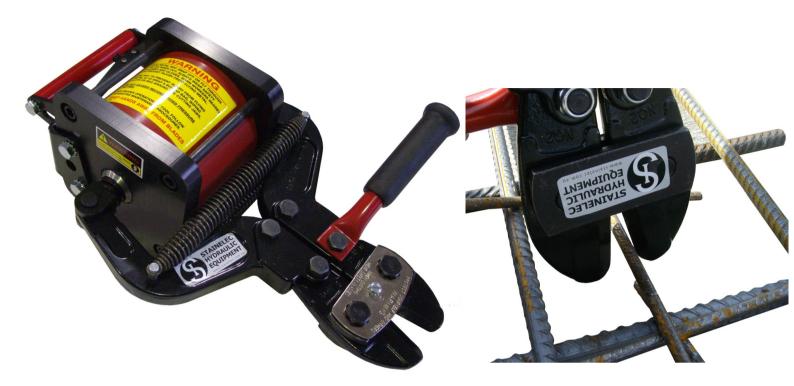

## **Model PRC-13 Rebar Cutter**

Model PRC-13 pneumatic rebar cutters are air operated for fast & reliable use when cutting maximum 13mm diameter high tensile material. This unit features a user friendly handle control for increased productivity when in use on construction sites and factory based operations. The PRC-13 is ideally used for cutting 13mm mesh rebar with ease as the cutting head is compact and easy to manoeuvre when in operation. This unit is designed & precision manufactured in the US to the highest of international standards.

## DESIGNED TO CUT 13MM DIAMETER HIGH TENSILE MATERIAL WITH EASE

| Specifications                | Model 9290C Rebar Cutter     |
|-------------------------------|------------------------------|
| Maximum Cutting Capacity      | 13mm Dia. High Tensile Rebar |
| Weight                        | 15Kgs                        |
| Dimensions L x W x H          | Total: 380 x 220 x 190mm     |
| Pneumatic Air Supply Required | 90 - 130 psi                 |
| Standard Accessories          | Heavy Duty Carry Case        |