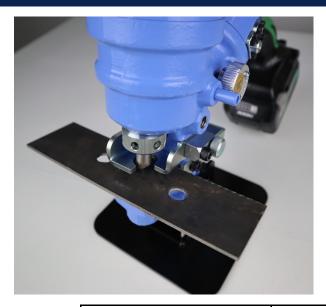

The RW-B1A boasts the following features:

- Portable and powerful, easy to operate with user friendly controls.
- Professional finish on work piece when in operation, with no damage to finished painted products.
- Sizes range from 6 to 15mm round diameter punch and dies. (oval/oblong sizes are available per customers request)
- Can be fixed/fastened to a work benchtop or work station for factory & production applications.

## **RW-B1A Hole Puncher Specifications**

| Model            | RW-B1A                                                                                  |  |  |
|------------------|-----------------------------------------------------------------------------------------|--|--|
| Motor            | DC18V Li-lon Battery & Motor                                                            |  |  |
| Punching Force   | 108kN (11Ton Output)                                                                    |  |  |
| Punching Range   | 6mm - 15mm Diameter (1mm Increments) 9 x 15mm Oval (Standard) 11 x 15mm Oval (Standard) |  |  |
| Punching Time    | 3.5 - 4.5 Secs                                                                          |  |  |
| Dimensions       | 308 x 120 x 288mm                                                                       |  |  |
| Weight           | 7.4Kgs                                                                                  |  |  |
| Operating Method | Electric Hydraulic, Double Acting with Auto<br>Return                                   |  |  |