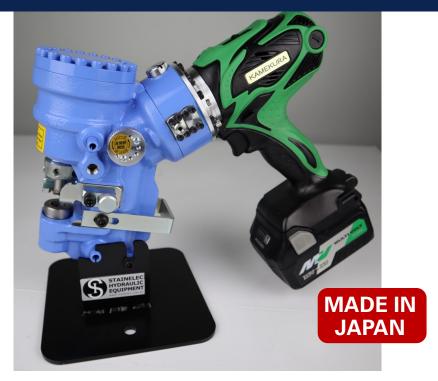

## RW-B1A Cordless Hydraulic Hole Puncher

Innovators in Precision Hydraulic Hole Punching Tools & Equipment

Model RW-B1A is a precision cordless hole punching tool, designed to give a lifetime of reliable service to any tradesman requiring to punch holes in mild steel sheet metal, stainless steel & aluminium materials with ease.

The RW-B1A boasts the following features:

- Portable and powerful, easy to operate with user friendly controls.
- Professional finish on work piece when in operation, with no damage to finished painted products.
- Sizes range from 6 to 15mm round diameter punch and dies. (oval/oblong sizes are available per customers request)
- Can be fixed/fastened to a work benchtop or work station for factory & production applications.