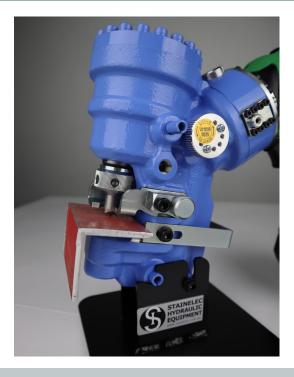

The RW-B1A boasts the following features:

- Portable and powerful, easy to operate with user friendly controls.
- Professional finish on work piece when in operation, with no damage to finished painted products.
- Sizes range from 6 to 15mm round diameter punch and dies. (oval/oblong sizes are available per customers request)
- Can be fixed/fastened to a work benchtop or work station for factory & production applications.

## **RW-B1A Punching Capacity Table**

| Profile               | Hole Size<br>(mm) | Punching Capacity for Material Thickness (mm) |                         |  |
|-----------------------|-------------------|-----------------------------------------------|-------------------------|--|
|                       |                   | Mild Steel                                    | Stainless Steel         |  |
| Round Hole            | <b>ø</b> 6        | 3mm to 5mm<br>Thickness                       | 3mm<br>Thickness        |  |
|                       | ø 7               |                                               |                         |  |
|                       | ø 8               | 3mm to 6mm<br>Thickness                       | 3mm to 5mm<br>Thickness |  |
|                       | <b>ø</b> 9        |                                               |                         |  |
|                       | ø 10              |                                               |                         |  |
|                       | ø 11              |                                               |                         |  |
|                       | ø 12              |                                               |                         |  |
|                       | ø 13              |                                               |                         |  |
|                       | ø 14              |                                               |                         |  |
|                       | ø 15              |                                               |                         |  |
| Oval Hole<br>(Oblong) | 9 x 15mm          |                                               |                         |  |
|                       | 11 x 15mm         |                                               |                         |  |