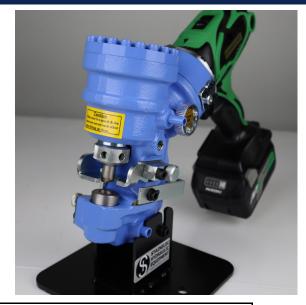

The RW-B1A boasts the following features:

- Portable and powerful, easy to operate with user friendly controls.
- Professional finish on work piece when in operation, with no damage to finished painted products.
- Sizes range from 6 to 15mm round diameter punch and dies. (oval/oblong sizes are available per customers request)
- Can be fixed/fastened to a work benchtop or work station for factory & production applications.