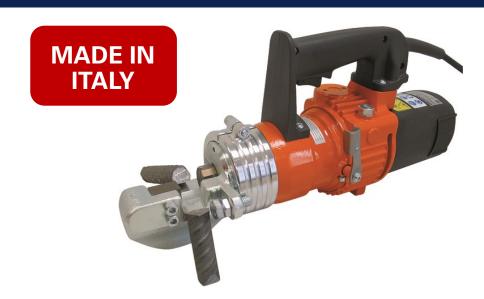

## T22 / MU22N Interchangeable Rebar Cutter

Innovators in Precision Rebar Cutting Tools

The T22 / MU22N interchangeable combo hydraulic rebar cutter enables the operator to execute their rebar cutting applications using a single tool. These tools have been designed to meet ISO9001 standards for the rebar industry with the portable rebar cutters and benders enabling easier and safer operation for WH&S compliance.

Key features for the T22 / MU22N interchangeable rebar cutter

- Unique interchangeable head system enables operable heads to be changed to bend, straighten or cut rebar
- OH&S compliant design Maximum material thickness:
  20mm diameter high tensile 650 grade
- Optional straightening head attachment for rebar
- Hydraulic output capacity: 25 ton
- Operating pressure: 570 bar Weight of body: 13.5kg (excluding interchangeable heads)

These precision rebar cutting machines are designed & precision manufactured in Italy to the highest of international standard for the construction & rebar manufacturing markets.

Stainelec Hydraulic Equipment