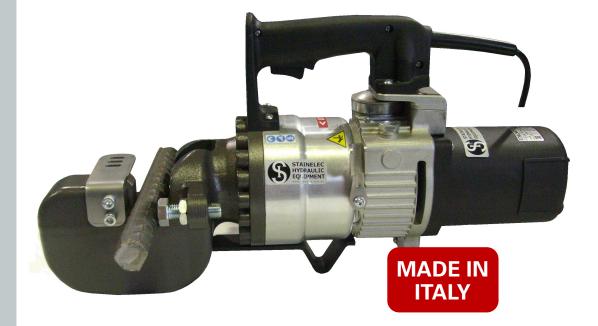

## T26 Electric Hydraulic Rebar Cutter

Innovators in Precision Hydraulic Rebar Cutting Tools & Equipment

For professionals that demand the best. The T26 electric hydraulic rebar cutter is designed for cutting 26mm high tensile rebar with ease. The T26 boasts a powerful double insulated motor that drives the precision designed radial hydraulic pump which produces 32 Tons of hydraulic force.

The T26 is reliable for continuous use. Fitted with a cutter guard for safe operation for the user. This unit can be ideally used in on-site or factory based environments. This unit is designed and precision manufactured in Italy to the highest of international standards.