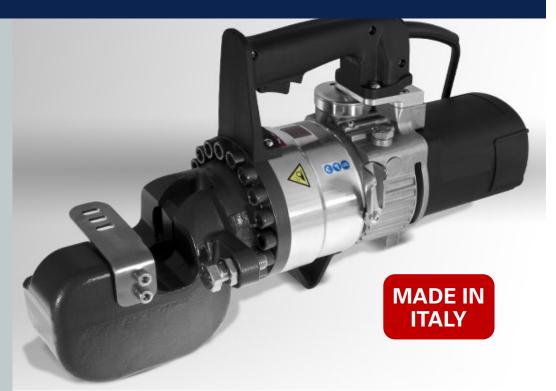

## T32N Electric Hydraulic Rebar Cutter

Innovators in Precision Hydraulic Rebar Cutting Tools & Equipment

For professionals that demand the best. The T32N electric hydraulic rebar cutter is designed for cutting 32mm high tensile rebar with ease. The T32Ns powerful double insulated motor drives the precision designed radial hydraulic pump which produces 49.6 Tons of hydraulic force.

The T32N is reliable for continuous use. Fitted with a cutter guard for safe operation for the user. This unit can be ideally used in on-site or factory based environments. This unit is designed and precision manufactured in Italy to the highest of international standards.