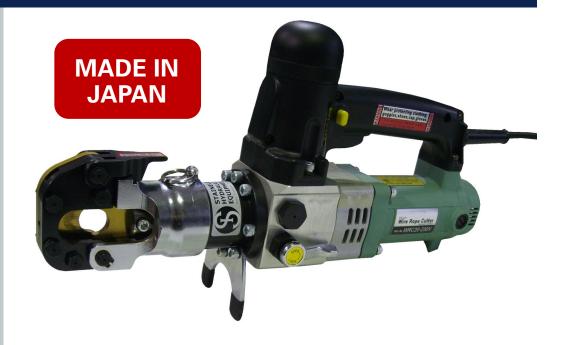

## WRC20 Electric Hydraulic Cable Cutter

Innovators in Precision Hydraulic Cutting Tools & Equipment

The WRC20 electric cable cutting range is designed to cut 20mm steel strand cable, steel core wire rope & insulated copper cable. These tools feature premium powdered high speed steel cutting blades with titanium coating for better blade longevity.

The WRC20 electric hydraulic cable cutter requires NO hot works permit when used in on-site or factory based operations and are a safer alternative than other conventional cutting methods, such as grinding or friction cutting equipment.

This unit is precision manufactured and designed in Japan to the highest of JIS commercial standards and is available from Stainelec Hydraulic Equipment.

Address; Unit 5/9A Lyell Steet Mittagong NSW 2575 Australia

Compact, Fast & Easy To Use